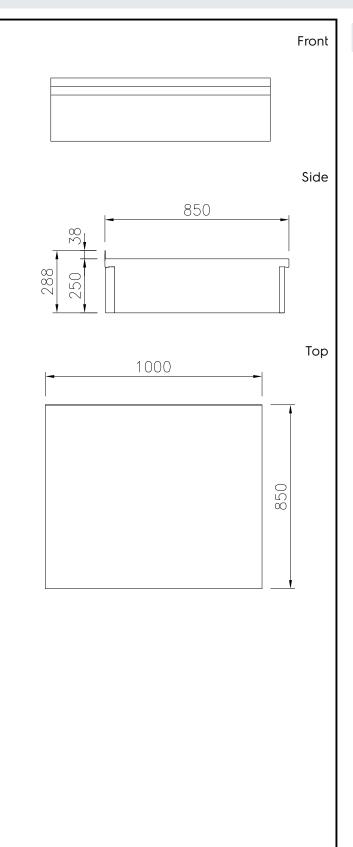

## Key Information:

 External dimensions, Width:
 1000 mm

 588569 (MBNABBJOOO)
 1000 mm

 External dimensions, Depth:
 850 mm

 External dimensions, Height:
 250 mm

 Net weight:
 29 kg

Modular Cooking Range Line thermaline 85 - 1000 mm Closed Work top, 1 Side with Backsplash