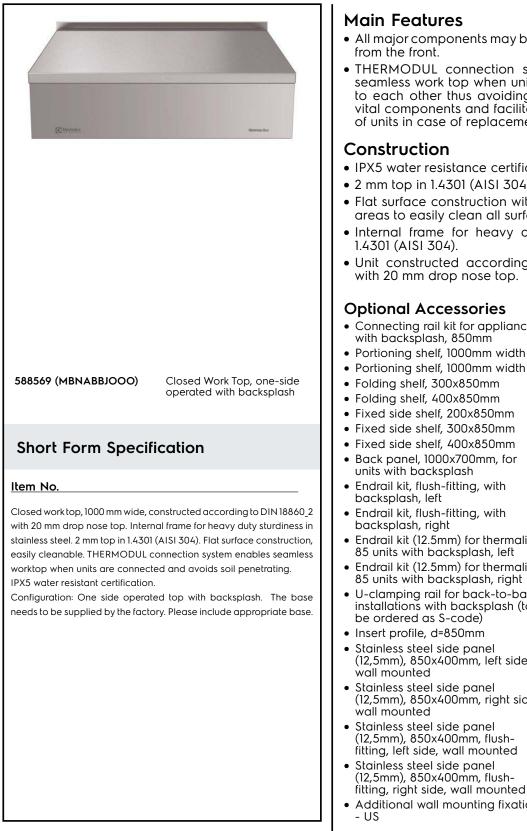

# **Electrolux**

Modular Cooking Range Line thermaline 85 - 1000 mm Closed Work top, 1 Side with Backsplash

## Key Information:

 External dimensions, Width:
 1000 mm

 588569 (MBNABBJOOO)
 1000 mm

 External dimensions, Depth:
 850 mm

 External dimensions, Height:
 250 mm

 Net weight:
 29 kg

Modular Cooking Range Line thermaline 85 - 1000 mm Closed Work top, 1 Side with Backsplash